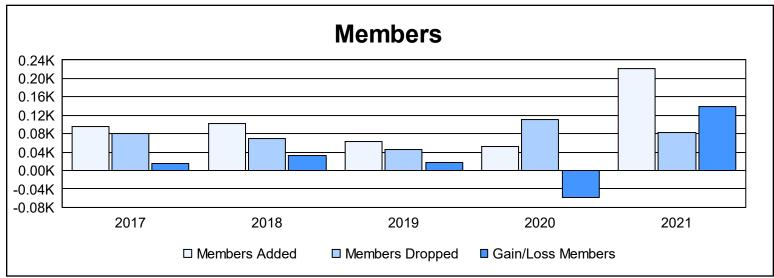

District T 3 As of June 2021 Cumulative

| Year      | New<br>Clubs | Dropped<br>Clubs | Gain/<br>Loss<br>Clubs | New<br>Members | Charter<br>Members | Reinstate<br>Members | Transfer<br>Members | Total<br>Member<br>Added | Total<br>Members<br>Dropped | Gain/<br>Loss<br>Members |
|-----------|--------------|------------------|------------------------|----------------|--------------------|----------------------|---------------------|--------------------------|-----------------------------|--------------------------|
| 2016-2017 | 0            | 2                | -2                     | 82             | 2                  | 0                    | 11                  | 95                       | 80                          | 15                       |
| 2017-2018 | 1            | 0                | 1                      | 67             | 30                 | 2                    | 3                   | 102                      | 69                          | 33                       |
| 2018-2019 | 1            | 0                | 1                      | 41             | 20                 | 3                    | 0                   | 64                       | 46                          | 18                       |
| 2019-2020 | 0            | 0                | 0                      | 46             | 0                  | 2                    | 3                   | 51                       | 110                         | -59                      |
| 2020-2021 | 1            | 2                | -1                     | 189            | 28                 | 2                    | 3                   | 222                      | 82                          | 140                      |
| Average   | 1            | 1                | 0                      | 85             | 16                 | 2                    | 4                   | 107                      | 77                          | 29                       |